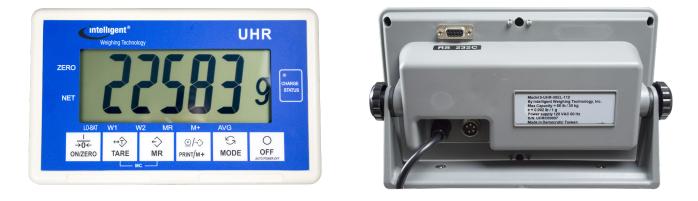

- Large 2" High Backlit Display
- Removeable Stainless Steel Platter
- Strong Cast Aluminum Base

| Model                     | UHR-6EL                                                                                                        | UHR-15EL         | UHR-30EL                                                                                   | UHR-60EL       | UHR-60FL                                                                                                                             | UHR-15FL           | UHR-30FL          |
|---------------------------|----------------------------------------------------------------------------------------------------------------|------------------|--------------------------------------------------------------------------------------------|----------------|--------------------------------------------------------------------------------------------------------------------------------------|--------------------|-------------------|
| Capacity                  | 13.2 lb / 6 kg                                                                                                 | 33 lb / 15 kg    | 66 lb / 30 kg                                                                              | 132 lb / 60 kg | 132 lb / 60 kg                                                                                                                       | 330 lb / 150 kg    | 660 lb / 300 kg   |
| Readability               | 0.0005 lb / 0.2 g                                                                                              | 0.001 lb / 0.5 g | 0.002 lb / 1 g                                                                             | 0.005 lb / 2 g | 0.005 lb / 2 g                                                                                                                       | 0.01 lb / 0.005 kg | 0.02 lb / 0.01 kg |
| Division                  | 30,000                                                                                                         |                  |                                                                                            |                |                                                                                                                                      |                    |                   |
| Weighing Units            | lb / kg or lb / g                                                                                              |                  |                                                                                            |                |                                                                                                                                      |                    |                   |
| Repeatability & Linearity | ± 1 division                                                                                                   |                  |                                                                                            |                |                                                                                                                                      |                    |                   |
| Stabilization Time        | < 2 seconds                                                                                                    |                  |                                                                                            |                |                                                                                                                                      |                    |                   |
| Tare Range                | To capacity by subtraction                                                                                     |                  |                                                                                            |                |                                                                                                                                      |                    |                   |
| Power Source              | Built-in rechargeable battery and 5 foot long 120 VAC 3-pin line cord with ground                              |                  |                                                                                            |                |                                                                                                                                      |                    |                   |
| Display                   | Large 2" High Intelligent Backlight™ Display (Auto-off between weigh) U-shaped bracket to adjust viewing angle |                  |                                                                                            |                |                                                                                                                                      |                    |                   |
| Connectivity              | RS-232 interface, bi-directional, remote commands, configurable, for printer or computer interface             |                  |                                                                                            |                |                                                                                                                                      |                    |                   |
| Operating Environment     | $32^{\circ}-104^{\circ}$ Non condensing R.H. $\leq 95\%$                                                       |                  |                                                                                            |                |                                                                                                                                      |                    |                   |
| Platform Size             | 11 x 13 x 4.3"<br>280 x 330 x 110 mm                                                                           |                  | 13 x 17.7 x 3.7"<br>330 x 450 x 95 mm                                                      |                | 16.5 x 20.5 x 4.7"<br>420 x 520 x 120 mm                                                                                             |                    |                   |
| Platform Construction     | Stainless steel weigh pan, cast<br>aluminum base, stainless steel round<br>pillar mountable on 11" or 13" side |                  | Stainless steel platform cover, cast aluminum base, stainless steel round pillar           |                | Stainless steel platform cover,<br>cast aluminum base,<br>steel rectangular pillar                                                   |                    |                   |
| Options                   | Weatherproof Indicator Cover<br>(15-BSS-WPIC-000),<br>Printer (thermal or impact, RS-232)                      |                  | Weatherproof Indicator Cover<br>(15-BSS-WPIC-000),<br>Printer (thermal or impact , RS-232) |                | Weatherproof Indicator Cover (15-BSS-WPIC-000),<br>Printer (thermal or impact , RS-232),<br>Wheel kit (3" zinc plated steel, 300 lb) |                    |                   |
| Overall Dimensions        | 11 x 15.5 x 28.3"<br>279 x 394 x 720 mm                                                                        |                  | 13 x 20.7 x 28.3"<br>330 x 525 x 720 mm                                                    |                | 16.5 x 23.5 x 33.9"<br>420 x 596 x 860 mm                                                                                            |                    |                   |
| Net Weight                | 22 lb                                                                                                          |                  | 30 lb                                                                                      |                | 42 lb                                                                                                                                |                    |                   |
| Shipping Weight           | 30 lb                                                                                                          |                  | 33 lb                                                                                      |                | 42 lb & 7 lb (2 boxes)                                                                                                               |                    |                   |