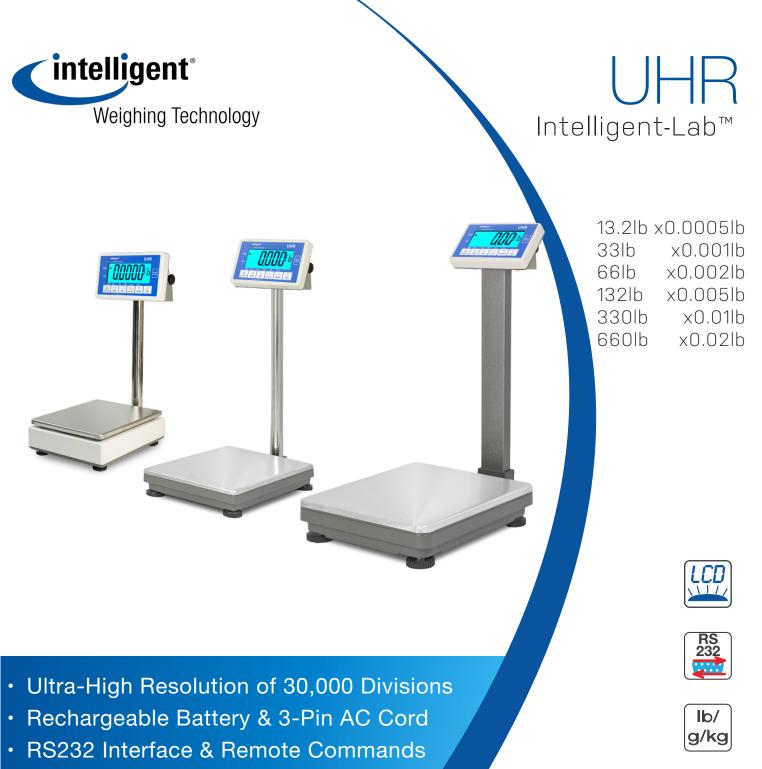

- Large 2" High Backlit Display
- Removeable Stainless Steel Platter
- Strong Cast Aluminum Base

| Model                     | UHR-6EL                                                                                                        | UHR-15EL         | UHR-30EL                                                                                   | UHR-60EL       | UHR-60FL                                                                                                                             | UHR-15FL           | UHR-30FL          |
|---------------------------|----------------------------------------------------------------------------------------------------------------|------------------|--------------------------------------------------------------------------------------------|----------------|--------------------------------------------------------------------------------------------------------------------------------------|--------------------|-------------------|
| Capacity                  | 13.2 lb / 6 kg                                                                                                 | 33 lb / 15 kg    | 66 lb / 30 kg                                                                              | 132 lb / 60 kg | 132 lb / 60 kg                                                                                                                       | 330 lb / 150 kg    | 660 lb / 300 kg   |
| Readability               | 0.0005 lb / 0.2 g                                                                                              | 0.001 lb / 0.5 g | 0.002 lb / 1 g                                                                             | 0.005 lb / 2 g | 0.005 lb / 2 g                                                                                                                       | 0.01 lb / 0.005 kg | 0.02 lb / 0.01 kg |
| Division                  | 30,000                                                                                                         |                  |                                                                                            |                |                                                                                                                                      |                    |                   |
| Weighing Units            | lb / kg or lb / g                                                                                              |                  |                                                                                            |                |                                                                                                                                      |                    |                   |
| Repeatability & Linearity | ± 1 division                                                                                                   |                  |                                                                                            |                |                                                                                                                                      |                    |                   |
| Stabilization Time        | < 2 seconds                                                                                                    |                  |                                                                                            |                |                                                                                                                                      |                    |                   |
| Tare Range                | To capacity by subtraction                                                                                     |                  |                                                                                            |                |                                                                                                                                      |                    |                   |
| Power Source              | Built-in rechargeable battery and 5 foot long 120 VAC 3-pin line cord with ground                              |                  |                                                                                            |                |                                                                                                                                      |                    |                   |
| Display                   | Large 2" High Intelligent Backlight™ Display (Auto-off between weigh) U-shaped bracket to adjust viewing angle |                  |                                                                                            |                |                                                                                                                                      |                    |                   |
| Connectivity              | RS-232 interface, bi-directional, remote commands, configurable, for printer or computer interface             |                  |                                                                                            |                |                                                                                                                                      |                    |                   |
| Operating Environment     | $32^{\circ}-104^{\circ}$ Non condensing R.H. $\leq 95\%$                                                       |                  |                                                                                            |                |                                                                                                                                      |                    |                   |
| Platform Size             | 11 x 13 x 4.3"<br>280 x 330 x 110 mm                                                                           |                  | 13 x 17.7 x 3.7"<br>330 x 450 x 95 mm                                                      |                | 16.5 x 20.5 x 4.7"<br>420 x 520 x 120 mm                                                                                             |                    |                   |
| Platform Construction     | Stainless steel weigh pan, cast<br>aluminum base, stainless steel round<br>pillar mountable on 11" or 13" side |                  | Stainless steel platform cover, cast aluminum base, stainless steel round pillar           |                | Stainless steel platform cover,<br>cast aluminum base,<br>steel rectangular pillar                                                   |                    |                   |
| Options                   | Weatherproof Indicator Cover<br>(15-BSS-WPIC-000),<br>Printer (thermal or impact, RS-232)                      |                  | Weatherproof Indicator Cover<br>(15-BSS-WPIC-000),<br>Printer (thermal or impact , RS-232) |                | Weatherproof Indicator Cover (15-BSS-WPIC-000),<br>Printer (thermal or impact , RS-232),<br>Wheel kit (3" zinc plated steel, 300 lb) |                    |                   |
| Overall Dimensions        | 11 x 15.5 x 28.3"<br>279 x 394 x 720 mm                                                                        |                  | 13 x 20.7 x 28.3"<br>330 x 525 x 720 mm                                                    |                | 16.5 x 23.5 x 33.9"<br>420 x 596 x 860 mm                                                                                            |                    |                   |
| Net Weight                | 22 lb                                                                                                          |                  | 30 lb                                                                                      |                | 42 lb                                                                                                                                |                    |                   |
| Shipping Weight           | 30 lb                                                                                                          |                  | 33 lb                                                                                      |                | 42 lb & 7 lb (2 boxes)                                                                                                               |                    |                   |

The UHR (Ultra High Resolution) bench scale is specifically designed for applications where high precision is imperative. The load cell sensor and indicators are specially chosen to provide the highest possible repeatability in corner loading and return to zero results.

With platforms manufactured from strong and light cast aluminum, these scales are designed for applications where precise results are required in a light-weight high capacity bench scale for heavy laboratory weighing or critical industrial applications.