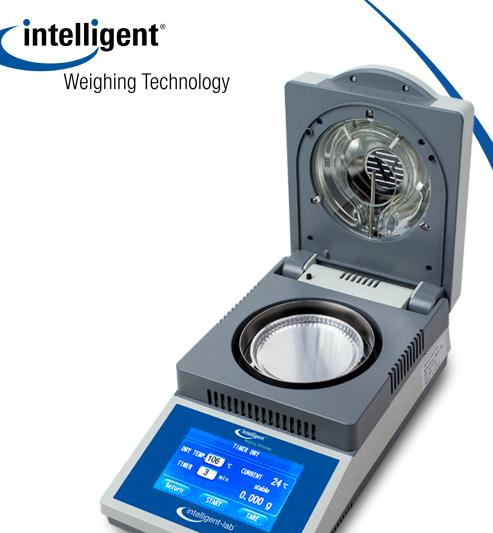

| Features                               | Benefits                                                                      |
|----------------------------------------|-------------------------------------------------------------------------------|
| Wide opening heater chamber            | Allows easy access to the weigh pan                                           |
| Large operating temperature range      | Allow flexibility of operation                                                |
| Color touchscreen display              | Easy to read screen with buttonless operation                                 |
| Auto switch off on time or weight loss | Gives more consistent results                                                 |
| RS-232 interface                       | Allows communication with peripheral data collection and printing instruments |
| Carrying case                          | Ensure that balance is not damaged during storage or transit                  |
| Calibration weight                     | Ensures that balance is calibrated often                                      |