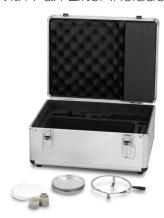

- Aluminum Case With Accessories
- Solids And Liquids Results
- RS232 Interface
- Simple Operation
- · Calibration Weight Included

| Features                               | Benefits                                                                      |
|----------------------------------------|-------------------------------------------------------------------------------|
| Wide opening heater chamber            | Allows easy access to the weigh pan                                           |
| Large operating temperature range      | Allow flexibility of operation                                                |
| Color touchscreen display              | Easy to read screen with buttonless operation                                 |
| Auto switch off on time or weight loss | Gives more consistent results                                                 |
| RS-232 interface                       | Allows communication with peripheral data collection and printing instruments |
| Carrying case                          | Ensure that balance is not damaged during storage or transit                  |
| Calibration weight                     | Ensures that balance is calibrated often                                      |

## Pure-Sample™ Aluminum Pans and Glass Fiber Pads

Carrying Case With Pan Lifter included